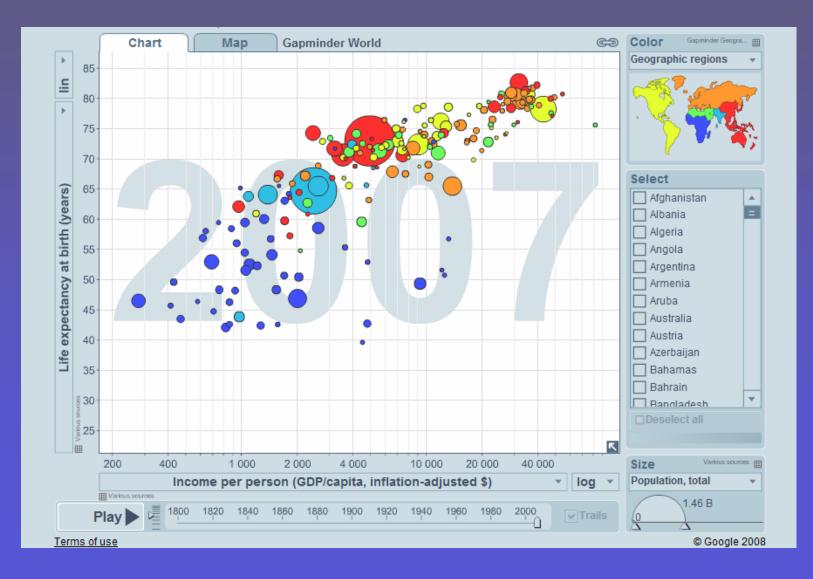

### **Motion Chart**

#### Data

Visualization/Representation

 Multi-Dimension Data projected onto fewer dimensional space

Other Dimensions/Senses

 color, size, sounds, music, touch, …

It takes a difference to make a difference.