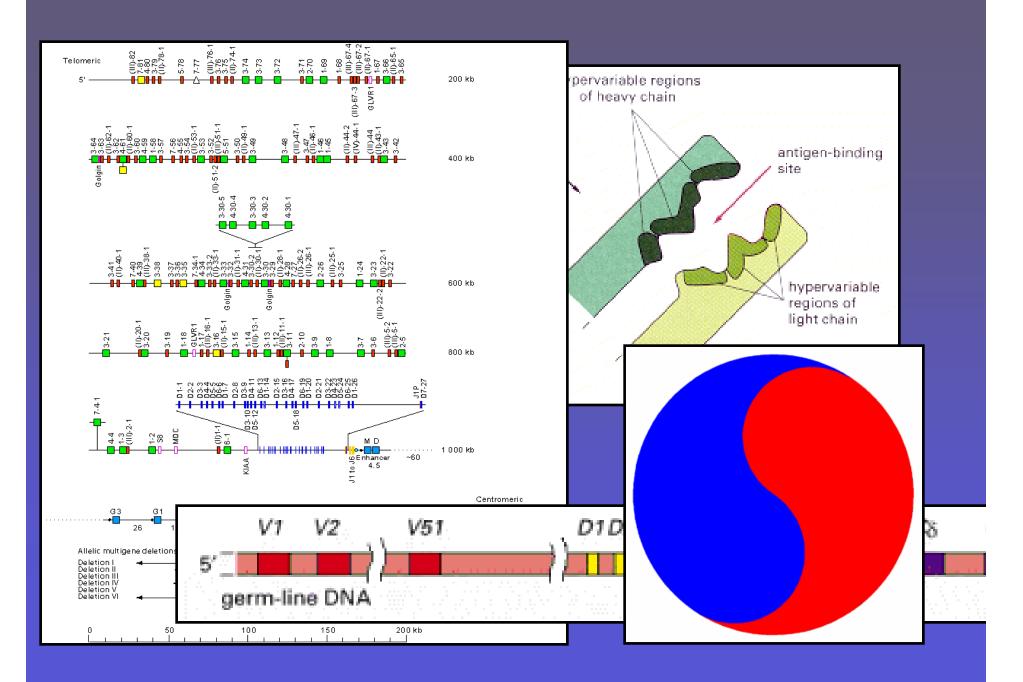

### genome-immunology.ucsc.edu

... The field of immunosurveillance, monitoring the status of the immune system in health and disease, is about to undergo a massive revolution as sequencing technologies get introduced in to it. ...